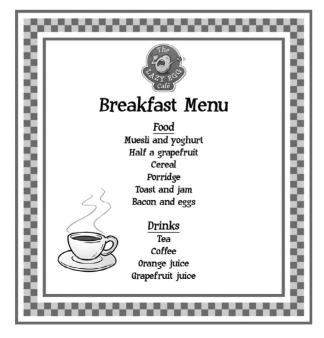

## What's for breakfast?

1. What's on the breakfast menu at the Lazy Egg Café? Choose the correct words for each picture.

grapefruit • tea • bacon and eggs • orange juice • muesli and yoghurt • porridge • cereal • coffee • toast and jam

tea

- 2. Check your answers on the whiteboard.
- 3. What do you have for breakfast? Talk to your partner.

Screen 3

## 'Bacon and eggs, please'

1. What does each customer order for breakfast? Tick the items on the menu.

|                    |              |               |              | 4 |
|--------------------|--------------|---------------|--------------|---|
| The                | Adam         | Jade & Rashid | Maisie & Ben |   |
| Café Café          |              |               |              |   |
| Muesli and yoghurt |              |               |              |   |
| Porridge           |              |               |              |   |
| Toast and jam      |              |               |              |   |
| Bacon and eggs     | $\checkmark$ |               |              |   |
| Tea                |              |               |              |   |
| Coffee             |              |               |              |   |
| Orange juice       |              |               |              | / |
| I .                |              |               |              | / |

2. Which item is no longer available by the end of the morning? Check your answers on the whiteboard.

18 PHOTOCOPIABLE

TIMESAVER INTERACTIVE: Interactive Vocabulary

**■**SCHOLASTIC

## At the Lazy Egg Café

Work in pairs. Have a conversation at the café.

- Student A: You are a waiter at the Lazy Egg café. Take an order from your customer.
- Student B: You are a customer at the Lazy Egg café. Give your order to the waiter.