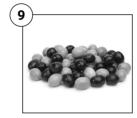

## What's for breakfast?

1. What's on the breakfast menu at the Lazy Egg Café? Choose the correct words for each picture.

grapefruit • tea • bacon and eggs • orange juice • muesli and yoghurt • porridge • cereal • coffee • toast and jam

tea

- 2. Check your answers on the whiteboard.
- 3. What do you have for breakfast? Talk to your partner.

Screen 3