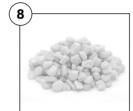

## What's for breakfast?

1. What's on the breakfast menu at the Lazy Egg Café? Choose the correct words for each picture.

grapefruit • tea • bacon and eggs • orange juice • muesli and yoghurt • porridge • cereal • coffee • toast and jam

tea

- 2. Check your answers on the whiteboard.
- 3. What do you have for breakfast? Talk to your partner.

Screen 3