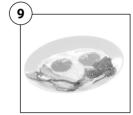

## What's for breakfast?

1. What's on the breakfast menu at the Lazy Egg Café? Choose the correct words for each picture.

grapefruit • tea • bacon and eggs • orange juice • muesli and yoghurt • porridge • cereal • coffee • toast and jam

tea

- 2. Check your answers on the whiteboard.
- 3. What do you have for breakfast? Talk to your partner.

Screen 3