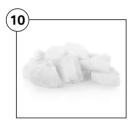

## What's for breakfast?

1. What's on the breakfast menu at the Lazy Egg Café? Choose the correct words for each picture.

grapefruit • tea • bacon and eggs • orange juice • muesli and yoghurt • porridge • cereal • coffee • toast and jam

tea

- 2. Check your answers on the whiteboard.
- 3. What do you have for breakfast? Talk to your partner.

Screen 3